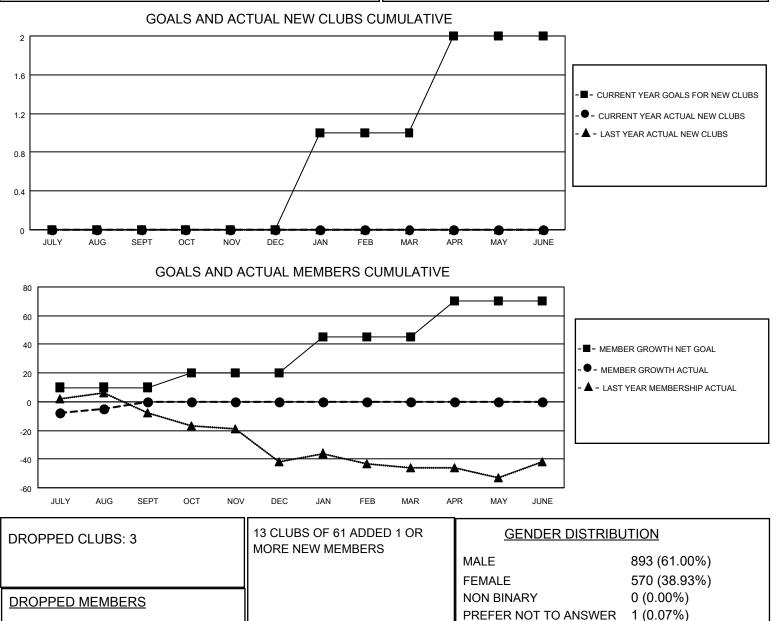

## LOCATION TEXAS

DECEASED

OTHER TOTAL

MBR0181

CLUB CANCELLED

District 2 A2

Results as of: 8/31/2022

| Clubs                 |               |           |               | Members               |                           |                         |                                                    |
|-----------------------|---------------|-----------|---------------|-----------------------|---------------------------|-------------------------|----------------------------------------------------|
| RESULTS FOR 2022-2023 |               |           |               | RESULTS FOR 2022-2023 |                           |                         |                                                    |
| QUARTER               | NEW CLUB GOAL | NEW CLUBS | DROPPED CLUBS | QUARTER               | IEMBER GROWTH NET<br>GOAL | MEMBER GROWTH<br>ACTUAL | DROPPED<br>MEMBERS ACTUAL<br>(including transfers) |
| JULY/AUG/SEPT         | 0             | 0         | 3             | JULY/AUG/SEPT         | г 10                      | 28                      | 31                                                 |
| OCT/NOV/DEC           | 0             | 0         | 0             | OCT/NOV/DEC           | 10                        | 0                       | 0                                                  |
| JAN/FEB/MAR           | 1             | 0         | 0             | JAN/FEB/MAR           | 25                        | 0                       | 0                                                  |
| APR/MAY/JUNE          | 1             | 0         | 0             | APR/MAY/JUNE          | 25                        | 0                       | 0                                                  |